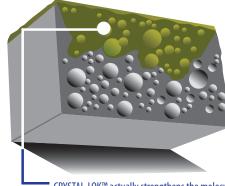

TO THE SURFACE OF CONCRETE, ABOVE OR BELOW GRADE,

**INTERIOR OR EXTERIOR** 

CRYSTAL-LOK™ actually strengthens the molecular bond of concrete by permeating the concrete's "pores" to form a continuous bond, with no shrinkage or cracking.

# COMPOUNDING THE STRENGTHS OF CONCRETE

on existing concrete. More than a sealer, the clear, water-based formula penetrates deeply within concrete to increase the material's density and hardness from within.